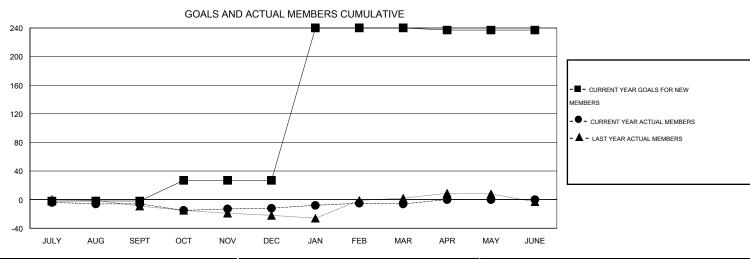

## **LOCATION ESTONIA**

GMT CA 4

|               |                  | Clubs            |                  |                  | Members               |                    |                                     |                    |                  |  |
|---------------|------------------|------------------|------------------|------------------|-----------------------|--------------------|-------------------------------------|--------------------|------------------|--|
|               | RESUL            | TS FOR 2014-2015 |                  |                  | RESULTS FOR 2014-2015 |                    |                                     |                    |                  |  |
| QUARTER       | NEW CLUB<br>GOAL | NEW CLUBS        | DROPPED<br>CLUBS | NET<br>GAIN/LOSS | QUARTER               | NEW MEMBER<br>GOAL | CHARTER AND<br>NEW MEMBERS<br>ADDED | DROPPED<br>MEMBERS | NET<br>GAIN/LOSS |  |
| JULY/AUG/SEPT | 0                | 0                | 1                | -1               | JULY/AUG/SEPT         | -2                 | 6                                   | 12                 | -6               |  |
| OCT/NOV/DEC   | 1                | 0                | 0                | 0                | OCT/NOV/DEC           | 29                 | 10                                  | 16                 | -6               |  |
| JAN/FEB/MAR   | 1                | 0                | 0                | 0                | JAN/FEB/MAR           | 213                | 21                                  | 15                 | 6                |  |
| APR/MAY/JUNE  | 0                | 0                | 0                | 0                | APR/MAY/JUNE          | -3                 | 0                                   | 0                  | 0                |  |